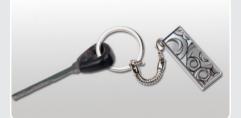

# JetFlash<sup>™</sup>V90 Classic</sup>

Keychain Flash Drive

Transcend's V90 Classic is no ordinary flash drive. Its impossibly slim silhouette and shiny silver finish possess a unique look of sophistication. It In fact, the V90C looks so much like a fashion keychain that nobody will even suspect its true high-tech identity.

Carry your data with a touch class. The V90C features 4GB of memory and distinctive faceplate patterns that express your individuality, making it a luxurious addition to any set of keys, wallet or purse.

**Key Benefits** 

Shiny metal casing with distinctive faceplate patterns

Compact keychain dimensions

Hidden USB connector is protected by all-metal casing

Plug and play convenience

Please see Warranty Card